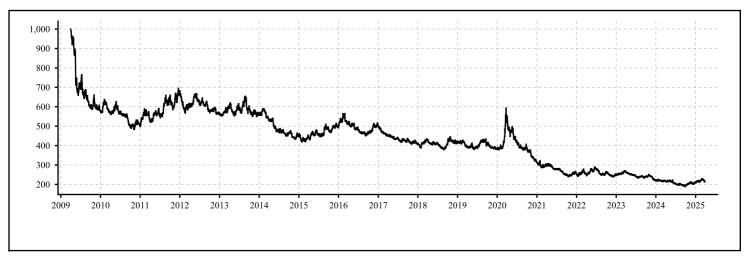

## **Portfolio Characteristics**

| Launch Date           | October 10, 2014 |  |  |
|-----------------------|------------------|--|--|
| Base Date             | April 02, 2009   |  |  |
| Base Value            | 1000             |  |  |
| Calculation Frequency | Real-Time        |  |  |

## **Statistics**

|               | QTD  | YTD  | 1 Year | 5 Years | Since<br>Inception |
|---------------|------|------|--------|---------|--------------------|
| Returns (%) # | 1.68 | 1.68 | -0.65  | -16.17  | -9.15              |