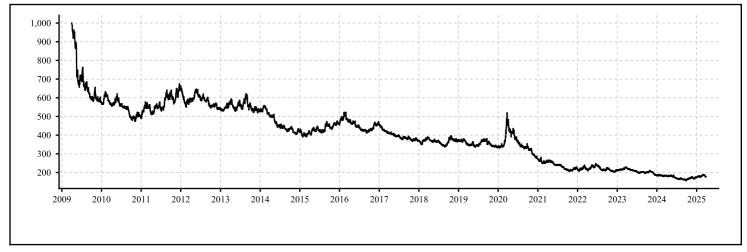

## March 28, 2025

Since

An inverse index tries to provide inverse return of its underlying index.

Nifty50 TR 1x Inverse Index provides the investor an opportunity to create an position which gives inverse (opposite) returns as compare to Nifty 50 TR Index.

## **Portfolio Characteristics**

| Launch Date           | June 30, 2014  |  |
|-----------------------|----------------|--|
| Base Date             | April 02, 2009 |  |
| Base Value            | 1000           |  |
| Calculation Frequency | Real-Time      |  |

## **Statistics 5** Years QTD YTD 1 Year Inception 1.43 -1.90 -10.23 Returns (%) # 1.43 -17.11

|                  | 1 Year | 5 Years | Since<br>Inception |
|------------------|--------|---------|--------------------|
| Std. Deviation * | 14.02  | 16.06   | 17.79              |