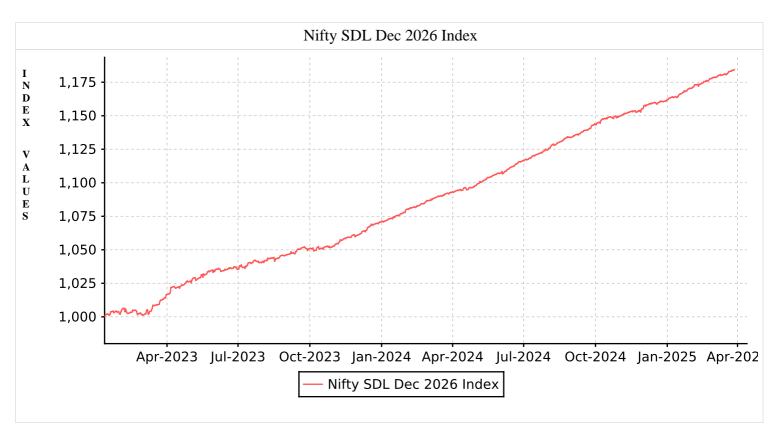

## March 2025

Nifty SDL Dec 2026 Index seeks to measure the performance of portfolio of State Development Loans (SDLs) maturing during the six month period ending December 31, 2026.

| Methodology                                                                                                                                                                                                                                    | Features            |                   |  |
|------------------------------------------------------------------------------------------------------------------------------------------------------------------------------------------------------------------------------------------------|---------------------|-------------------|--|
| i. Index represents the performance of maturity-targeted SDL market ii. Index holds SDLs issued by States/UTs, maturing during the six month period ending December 31, 2026 iii. The index is reviewed at the end of every calendar half year | Methodology         | Total Returns     |  |
|                                                                                                                                                                                                                                                | No. of Constituents | 10                |  |
|                                                                                                                                                                                                                                                | Base Date           | January 11, 2023  |  |
|                                                                                                                                                                                                                                                | Base Value          | 1000              |  |
|                                                                                                                                                                                                                                                | Index Maturity Date | December 31, 2026 |  |

|                          | Statistics       |                            |                   |      | ( Returns as on Mar 31, 2025) |       |       |                    |
|--------------------------|------------------|----------------------------|-------------------|------|-------------------------------|-------|-------|--------------------|
| Index Name               | Avg.<br>Yield %* | Avg. Macaulay<br>Duration* | Avg.<br>Maturity* | 3 M  | 6 M                           | 1 Yr. | 3 Yr. | Since<br>Inception |
| NIFTY SDL Dec 2026 Index | 6.86             | 1.62                       | 1.72              | 2.05 | 3.58                          | 8.40  | -     | 7.94               |