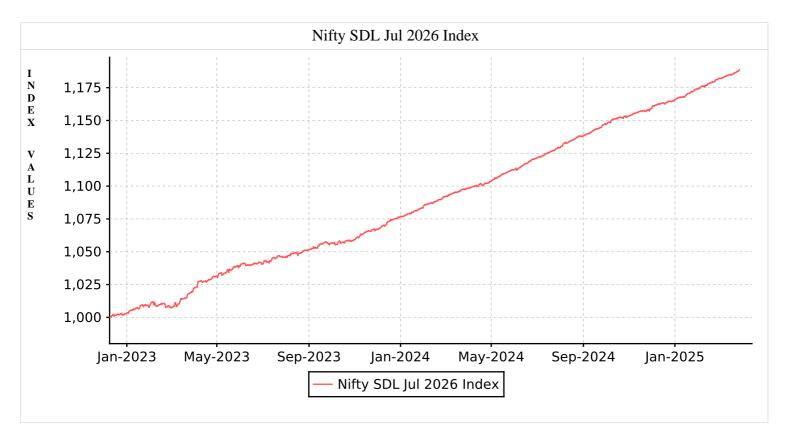

## March 2025

Nifty SDL Jul 2026 Index seeks to measure the performance of portfolio of State Development Loans (SDLs) maturing during the six month period ending July 31, 2026.

| Methodology                                                                                                                                                                                                                                | Features            |                   |  |
|--------------------------------------------------------------------------------------------------------------------------------------------------------------------------------------------------------------------------------------------|---------------------|-------------------|--|
| i. Index represents the performance of maturity-targeted SDL market ii. Index holds SDLs issued by States/UTs, maturing during the six month period ending July 31, 2026 iii. The index is reviewed at the end of every calendar half year | Methodology         | Total Returns     |  |
|                                                                                                                                                                                                                                            | No. of Constituents | 12                |  |
|                                                                                                                                                                                                                                            | Base Date           | December 09, 2022 |  |
|                                                                                                                                                                                                                                            | Base Value          | 1000              |  |
|                                                                                                                                                                                                                                            | Index Maturity Date | July 31, 2026     |  |

|                          | Statistics       |                            |                   |      | ( Returns as on Mar 31, 2025) |       |       |                    |
|--------------------------|------------------|----------------------------|-------------------|------|-------------------------------|-------|-------|--------------------|
| Index Name               | Avg.<br>Yield %* | Avg. Macaulay<br>Duration* | Avg.<br>Maturity* | 3 M  | 6 M                           | 1 Yr. | 3 Yr. | Since<br>Inception |
| NIFTY SDL Jul 2026 Index | 6.77             | 1.22                       | 1.27              | 2.07 | 3.62                          | 8.26  | -     | 7.79               |