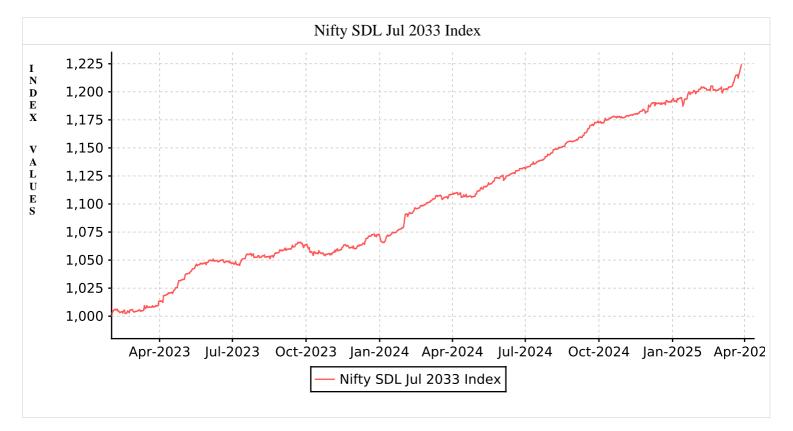

## March 2025

Nifty SDL Jul 2033 Index seeks to measure the performance of portfolio of 12 State Development Loans (SDLs) maturing during the twelve month period ending July 29, 2033.

| Methodology                                                                                                                                                                                                                                                                         | Features            |                                |  |  |  |
|-------------------------------------------------------------------------------------------------------------------------------------------------------------------------------------------------------------------------------------------------------------------------------------|---------------------|--------------------------------|--|--|--|
| <ul> <li>i. Index represents the performance of maturity-targeted SDL market</li> <li>ii. Index holds SDLs issued by States/UTs, maturing during the twelve month period ending July 29, 2033</li> <li>iii. The index is reviewed at the end of every calendar half year</li> </ul> | Methodology         | Total Returns                  |  |  |  |
|                                                                                                                                                                                                                                                                                     | No. of Constituents | 12<br>January 31, 2023<br>1000 |  |  |  |
|                                                                                                                                                                                                                                                                                     | Base Date           |                                |  |  |  |
|                                                                                                                                                                                                                                                                                     | Base Value          |                                |  |  |  |
|                                                                                                                                                                                                                                                                                     | Index Maturity Date | July 29, 2033                  |  |  |  |

|                          | Statistics       |                            |                   |      | ( Returns as on Mar 31, 2025) |       |       |                    |
|--------------------------|------------------|----------------------------|-------------------|------|-------------------------------|-------|-------|--------------------|
| Index Name               | Avg.<br>Yield %* | Avg. Macaulay<br>Duration* | Avg.<br>Maturity* | 3 M  | 6 M                           | 1 Yr. | 3 Yr. | Since<br>Inception |
| NIFTY SDL Jul 2033 Index | 7.05             | 6.05                       | 7.92              | 2.70 | 4.31                          | 10.45 | -     | 9.81               |