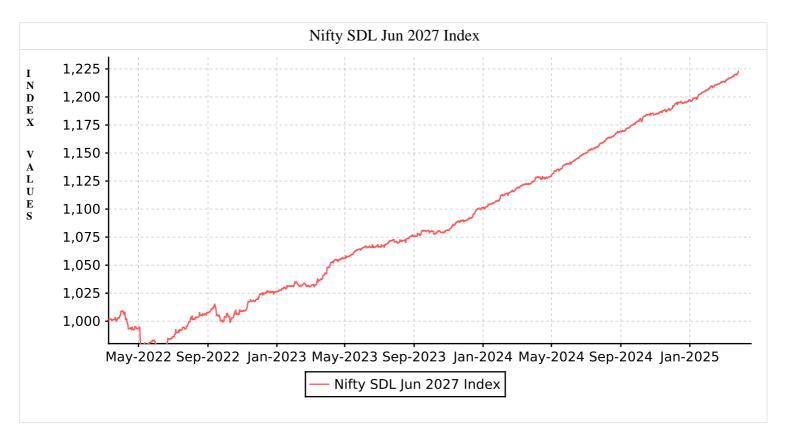

## March 2025

Nifty SDL Jun 2027 Index seeks to measure the performance of portfolio of SDLs maturing during the twelve month period ending June 15, 2027.

| Methodology                                                                                                                                                                                                                        | Features            |                |  |
|------------------------------------------------------------------------------------------------------------------------------------------------------------------------------------------------------------------------------------|---------------------|----------------|--|
| ii. Index holds SDLs issued by states/UTs, maturing during the twelve month period ending June 15, 2027. iii. The index is reviewed at the end of every calendar quarter. iv. Weight of each issuer in the index is capped at 15%. | Methodology         | Total Returns  |  |
|                                                                                                                                                                                                                                    | No. of Constituents | 20             |  |
|                                                                                                                                                                                                                                    | Base Date           | March 09, 2022 |  |
|                                                                                                                                                                                                                                    | Base Value          | 1000           |  |
|                                                                                                                                                                                                                                    | Index Maturity Date | June 15, 2027  |  |

|                          | Statistics       |                            |                   |      | (    | ( Returns as on Mar 31, 2025) |       |                    |  |
|--------------------------|------------------|----------------------------|-------------------|------|------|-------------------------------|-------|--------------------|--|
| Index Name               | Avg.<br>Yield %* | Avg. Macaulay<br>Duration* | Avg.<br>Maturity* | 3 M  | 6 M  | 1 Yr.                         | 3 Yr. | Since<br>Inception |  |
| NIFTY SDL Jun 2027 Index | 6.83             | 1.98                       | 2.14              | 2.21 | 3.83 | 8.77                          | 6.65  | 6.80               |  |