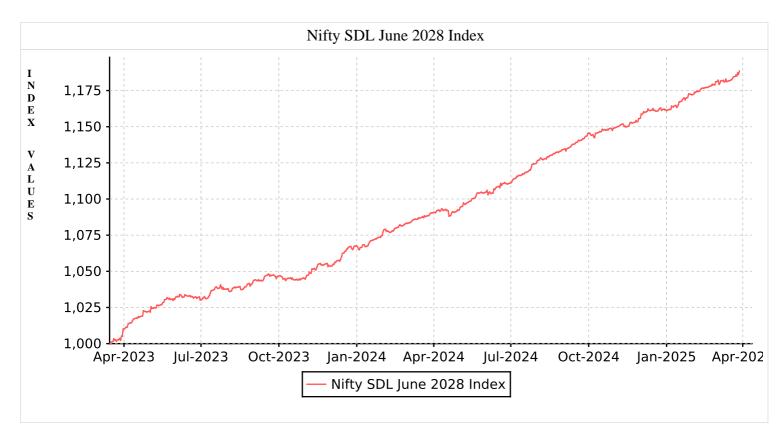

## March 2025

Nifty SDL June 2028 Index seeks to measure the performance of portfolio of State Development Loans (SDLs) maturing during the twelve month period ending June 30, 2028.

| Methodology                                                                                                                                                                                                                                   | Features            |                |  |  |
|-----------------------------------------------------------------------------------------------------------------------------------------------------------------------------------------------------------------------------------------------|---------------------|----------------|--|--|
| i. Index represents the performance of maturity-targeted SDL market ii. Index holds SDLs issued by States/UTs, maturing during the twelve month period ending June 30, 2028 iii. The index is reviewed at the end of every calendar half year | Methodology         | Total Returns  |  |  |
|                                                                                                                                                                                                                                               | No. of Constituents | 20             |  |  |
|                                                                                                                                                                                                                                               | Base Date           | March 15, 2023 |  |  |
|                                                                                                                                                                                                                                               | Base Value          | 1000           |  |  |
|                                                                                                                                                                                                                                               | Index Maturity Date | March 17, 2023 |  |  |

|                           | Statistics       |                            |                   |      | ( Returns as on Mar 31, 2025) |       |       |                    |
|---------------------------|------------------|----------------------------|-------------------|------|-------------------------------|-------|-------|--------------------|
| Index Name                | Avg.<br>Yield %* | Avg. Macaulay<br>Duration* | Avg.<br>Maturity* | 3 M  | 6 M                           | 1 Yr. | 3 Yr. | Since<br>Inception |
| NIFTY SDL June 2028 Index | 6.93             | 2.80                       | 3.15              | 2.34 | 3.82                          | 9.02  | -     | 8.83               |