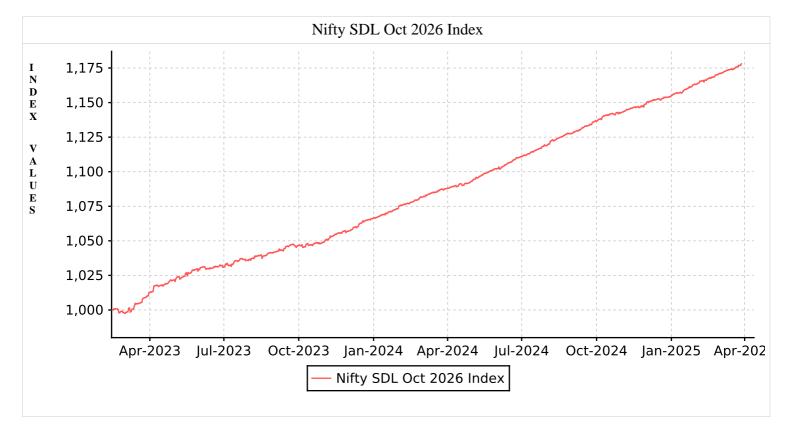

## March 2025

Nifty SDL Oct 2026 Index seeks to measure the performance of portfolio of State Development Loans (SDLs) maturing during the six month period ending October 12, 2026.

| Methodology                                                                                                                                                                                                                                                                         | Features            |                   |  |  |
|-------------------------------------------------------------------------------------------------------------------------------------------------------------------------------------------------------------------------------------------------------------------------------------|---------------------|-------------------|--|--|
| <ul> <li>i. Index represents the performance of maturity-targeted SDL market</li> <li>ii. Index holds SDLs issued by States/UTs, maturing during the six month period ending October 12, 2026</li> <li>iii. The index is reviewed at the end of every calendar half year</li> </ul> | Methodology         | Total Returns     |  |  |
|                                                                                                                                                                                                                                                                                     | No. of Constituents | 8                 |  |  |
|                                                                                                                                                                                                                                                                                     | Base Date           | February 13, 2023 |  |  |
|                                                                                                                                                                                                                                                                                     | Base Value          | 1000              |  |  |
|                                                                                                                                                                                                                                                                                     | Index Maturity Date | October 12, 2026  |  |  |

|                          | Statistics       |                            |                   |      | ( Returns as on Mar 31, 2025) |       |       |                    |
|--------------------------|------------------|----------------------------|-------------------|------|-------------------------------|-------|-------|--------------------|
| Index Name               | Avg.<br>Yield %* | Avg. Macaulay<br>Duration* | Avg.<br>Maturity* | 3 M  | 6 M                           | 1 Yr. | 3 Yr. | Since<br>Inception |
| NIFTY SDL Oct 2026 Index | 6.77             | 1.27                       | 1.33              | 2.10 | 3.65                          | 8.33  | -     | 8.02               |