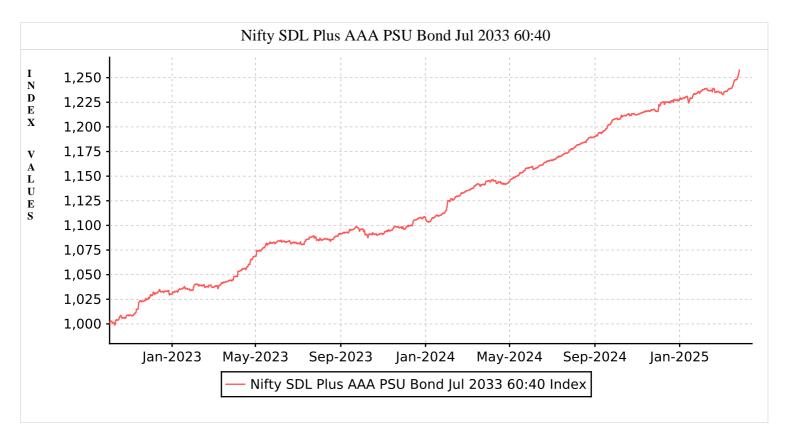

## March 2025

Nifty SDL Plus AAA PSU Bond Jul 2033 60:40 Index seeks to measure the performance of portfolio of State Development Loans (SDLs) & AAA rated PSU Bonds maturing during the twelve month period ending July 29, 2033.

|                                                  | Statistics       |                            |                   |      | ( Returns as on Mar 31, 2025) |       |       |                    |
|--------------------------------------------------|------------------|----------------------------|-------------------|------|-------------------------------|-------|-------|--------------------|
| Index Name                                       | Avg.<br>Yield %* | Avg. Macaulay<br>Duration* | Avg.<br>Maturity* | 3 M  | 6 M                           | 1 Yr. | 3 Yr. | Since<br>Inception |
| NIFTY SDL Plus AAA PSU Bond Jul 2033 60:40 Index | 7.06             | 6.07                       | 7.92              | 2.54 | 4.14                          | 9.89  | -     | 9.65               |