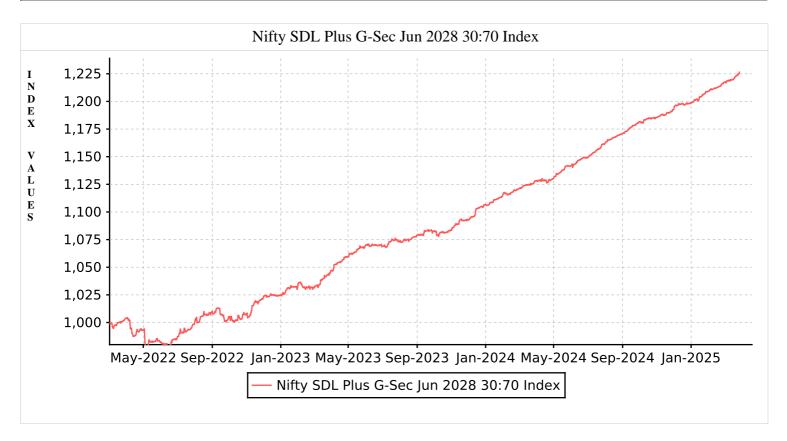

## March 2025

Nifty SDL Plus G-Sec Jun 2028 30:70 Index seeks to measure the performance of portfolio of SDLs and G-Secs maturing during the twelve month period ending June 30, 2028.

| Methodology                                                                                                                                                                                                | Features            |                |  |
|------------------------------------------------------------------------------------------------------------------------------------------------------------------------------------------------------------|---------------------|----------------|--|
| ii. Index holds SDLs and G-Secs, maturing during the twelve month period ending June 30, 2028. iii. The index is rebalanced on an annual basis. iv. Weight of each State/UT in the index is capped at 15%. | Methodology         | Total Returns  |  |
|                                                                                                                                                                                                            | No. of Constituents | 14             |  |
|                                                                                                                                                                                                            | Base Date           | March 02, 2022 |  |
|                                                                                                                                                                                                            | Base Value          | 1000           |  |
|                                                                                                                                                                                                            | Index Maturity Date | June 30, 2028  |  |

|                                           | Statistics       |                            |                   |      | (    | ( Returns as on Mar 31, 2025) |       |                    |  |
|-------------------------------------------|------------------|----------------------------|-------------------|------|------|-------------------------------|-------|--------------------|--|
| Index Name                                | Avg.<br>Yield %* | Avg. Macaulay<br>Duration* | Avg.<br>Maturity* | 3 M  | 6 M  | 1 Yr.                         | 3 Yr. | Since<br>Inception |  |
| NIFTY SDL Plus G-Sec Jun 2028 30:70 Index | 6.67             | 2.58                       | 2.87              | 2.36 | 3.86 | 8.75                          | 6.92  | 6.86               |  |