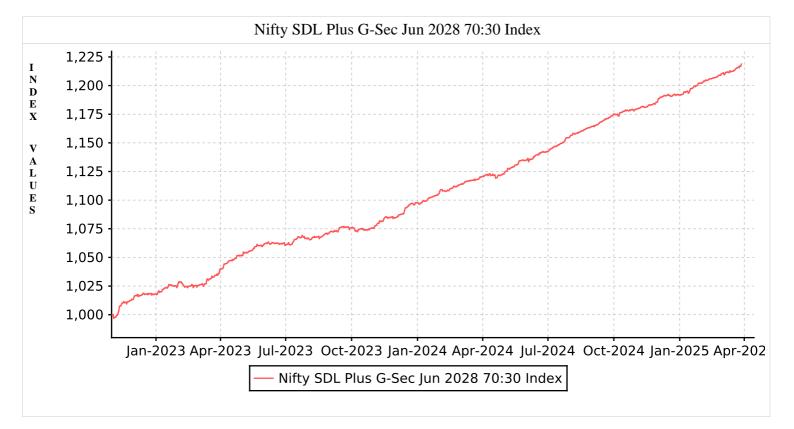

March 2025

Nifty SDL Plus G-Sec Jun 2028 70:30 Index seeks to measure the performance of portfolio of State Development Loans (SDLs) & Government securities (G-Secs) maturing during the twelve month period ending June 30, 2028.

|                                           | Statistics       |                            |                   |      | (Returns as on Mar 31, 2025) |       |       |                    |
|-------------------------------------------|------------------|----------------------------|-------------------|------|------------------------------|-------|-------|--------------------|
| Index Name                                | Avg.<br>Yield %* | Avg. Macaulay<br>Duration* | Avg.<br>Maturity* | 3 M  | 6 M                          | 1 Yr. | 3 Yr. | Since<br>Inception |
| NIFTY SDL Plus G-Sec Jun 2028 70:30 Index | 6.81             | 2.58                       | 2.86              | 2.29 | 3.78                         | 8.82  | -     | 8.55               |