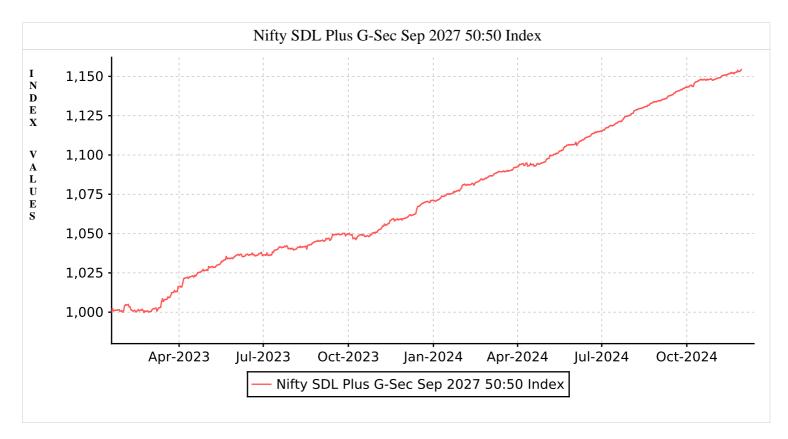

## November 2024

Nifty SDL Plus G-Sec Sep 2027 50:50 Index seeks to measure the performance of portfolio of State Development Loans (SDLs) & Government securities (G-Secs) maturing during the six month period ending September 30, 2027.

|                                           | Statistics       |                            |                   |      | ( Returns as on <b>Nov 30, 2024</b> ) |       |       |                    |
|-------------------------------------------|------------------|----------------------------|-------------------|------|---------------------------------------|-------|-------|--------------------|
| Index Name                                | Avg.<br>Yield %* | Avg. Macaulay<br>Duration* | Avg.<br>Maturity* | 3 M  | 6 M                                   | 1 Yr. | 3 Yr. | Since<br>Inception |
| NIFTY SDL Plus G-Sec Sep 2027 50:50 Index | 6.96             | 2.46                       | 2.71              | 1.78 | 4.35                                  | 8.97  | -     | 8.00               |