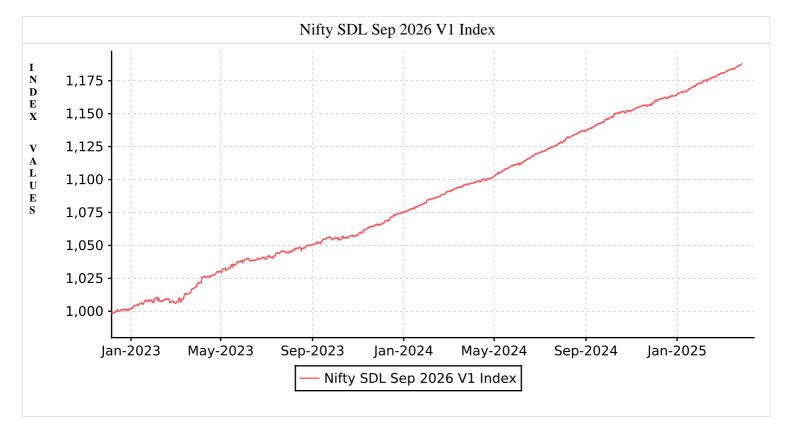

## March 2025

Nifty SDL Sep 2026 V1 Index seeks to measure the performance of portfolio of State Development Loans (SDLs) maturing during the six month period ending September 30, 2026.

| Methodology                                                                                                                                                                                                                                                                              | Features            |                           |  |  |  |
|------------------------------------------------------------------------------------------------------------------------------------------------------------------------------------------------------------------------------------------------------------------------------------------|---------------------|---------------------------|--|--|--|
| <ul> <li>i. Index represents the performance of maturity-targeted SDL market.</li> <li>ii. Index holds SDLs issued by States/UTs, maturing during the six month period ending September 30, 2026.</li> <li>iii. The index is reviewed at the end of every calendar half year.</li> </ul> | Methodology         | Total Returns             |  |  |  |
|                                                                                                                                                                                                                                                                                          | No. of Constituents | 8                         |  |  |  |
|                                                                                                                                                                                                                                                                                          | Base Date           | December 06, 2022<br>1000 |  |  |  |
|                                                                                                                                                                                                                                                                                          | Base Value          |                           |  |  |  |
|                                                                                                                                                                                                                                                                                          | Index Maturity Date | September 30, 2026        |  |  |  |

|                             | Statistics       |                            |                   |      | ( Returns as on Mar 31, 2025) |       |       |                    |
|-----------------------------|------------------|----------------------------|-------------------|------|-------------------------------|-------|-------|--------------------|
| Index Name                  | Avg.<br>Yield %* | Avg. Macaulay<br>Duration* | Avg.<br>Maturity* | 3 M  | 6 M                           | 1 Yr. | 3 Yr. | Since<br>Inception |
| NIFTY SDL Sep 2026 V1 Index | 6.77             | 1.25                       | 1.31              | 2.10 | 3.65                          | 8.32  | -     | 7.73               |